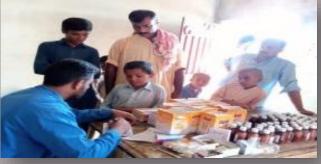

## **District Jamshoro**

16

Free medical camps arranged

#### **Rain Emergency Relief Photos - District Jamshoro**

Medical Relief camp at Talti village

: Staff movement to villages for MRC at Sehwan

MRC at Special Education Institution Khuda Ki Basti

Patients being shifted to tertiary care from Gulshan e Shahbaz camp

Medical Relief camp at Khanot sites

Fixed Medical camp at Sehwan