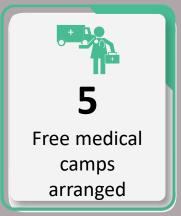

## Data for 17<sup>th</sup> September 2022

122

Total Free Medical Camps Arranged throughout Sindh