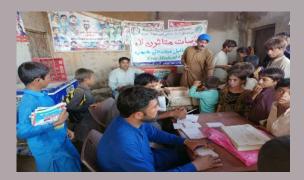

## **District Jamshoro**

16

Free medical camps arranged

#### **Rain Emergency Relief Photos - District Jamshoro**

Medical Relief camp at Talti village

: Staff movement to villages for MRC at Sehwan

MRC at Special Education Institution Khuda Ki Basti

Patients being shifted to tertiary care from Gulshan e Shahbaz camp