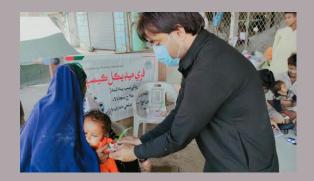

#### **Rain Emergency Relief Photos - District Matiari**

Camp at Matiari Town Jugno CNG & National highway

Camp at Matiari Town Jugno CNG & National highway

Camp at Matiari Town Jugno CNG & National highway