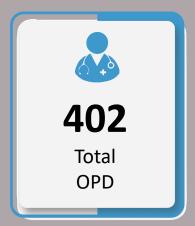

# Data for 17<sup>th</sup> September 2022

|                                                    | Total Numbers                      |                |
|----------------------------------------------------|------------------------------------|----------------|
| Indicators                                         | 17 <sup>th</sup> September<br>2022 | Overall So Far |
| Total number of free mobile medical camps arranged | 122                                | 4,632          |
| Total OPD                                          | 23,771                             | 900,311        |
| Total number of <5 OPD                             | 6,192                              | 222,029        |
| Total number of >5 OPD                             | 17,579                             | 678,633        |
| Total number of ARI                                | 4,372                              | 186,846        |
| Total number of <5 yrs diarrhea/cholera/dysentery  | 1,984                              | 86,009         |
| Total number of >5 yrs diarrhea/cholera/dysentery  | 1,737                              | 78,220         |
| Total number of suspected malaria                  | 3,326                              | 85,478         |
| Total number of patients with skin diseases        | 4,823                              | 231,043        |
| Total number of patients with other diseases       | 7,529                              | 232,726        |