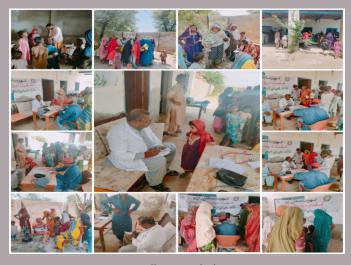

## **District Jamshoro**

16

Free medical camps arranged

#### **Rain Emergency Relief Photos - District Jamshoro**

Medical Relief camp at Talti village

: Staff movement to villages for MRC at Sehwan

MRC at Special Education Institution Khuda Ki Basti

Patients being shifted to tertiary care from Gulshan e Shahbaz camp

Medical Relief camp at Khanot sites

Fixed Medical camp at Sehwan