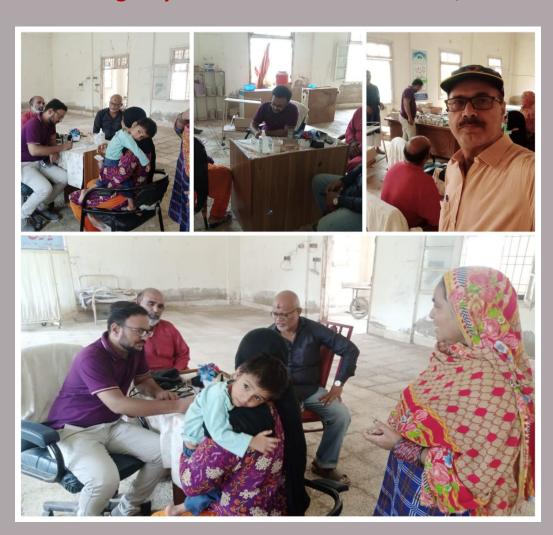

## **District Matiari**

#### **Rain Emergency Relief Photos - District Matiari**

Camp at Matiari Town Jugno CNG & National highway

Camp at Matiari Town Jugno CNG & National highway

Camp at Matiari Town Jugno CNG & National highway

Camp at SUKH PUR BAND UC HALA OLD

Camp at Shah panja chowk.

Camp at SUKH PUR BAND UC HALA OLD