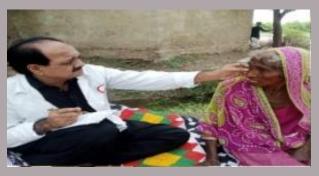

In response to the rains and flood emergency, PPHI Sindh along with Health Department, Government of Sindh took prompt actions to tackle the situation. Instantly all the PPHI Sindh Regional Directors (RDs) and District Managers (DMs) were directed to be sensitised and take extra efforts to cater to this challenge. All the Health Facilities under the management control of PPHI Sindh were strictly directed to take all necessary measures to face the situation. The measures included availability of staff, availability of medicines, treating the incoming patients and intimating the higher management regarding any outbreaks, emergencies and other calamities. Moreover, field medical camps were established in all flood hit areas that were disconnected from regular communications. The villages affected by rain water and hill-torrents were specifically targeted for medical aid. This whole activity was done in coordination with District Administration and District Health Management to get maximum results in tackling the disastrous situation in Sindh.