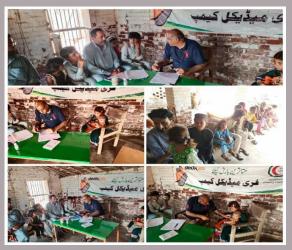

## **District Matiari**

#### **Rain Emergency Relief Photos - District Matiari**

Camp at Matiari Town Jugno CNG & National highway

Camp at Matiari Town Jugno CNG & National highway

Camp at Matiari Town Jugno CNG & National highway

Camp at SUKH PUR BAND UC HALA OLD

Camp at Shah panja chowk.

Camp at SUKH PUR BAND UC HALA OLD