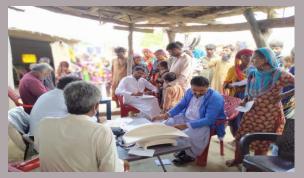

## **District Jamshoro**

16

Free medical camps arranged

#### **Rain Emergency Relief Photos - District Jamshoro**

Medical Relief camp at Talti village

: Staff movement to villages for MRC at Sehwan

MRC at Special Education Institution Khuda Ki Basti

Patients being shifted to tertiary care from Gulshan e Shahbaz camp