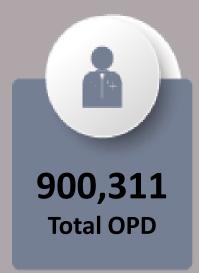

# Data for 17<sup>th</sup> September 2022

|                                                    | Total Numbers                      |                |
|----------------------------------------------------|------------------------------------|----------------|
| Indicators                                         | 17 <sup>th</sup> September<br>2022 | Overall So Far |
| Total number of free mobile medical camps arranged | 122                                | 4,632          |
| Total OPD                                          | 23,771                             | 900,311        |
| Total number of <5 OPD                             | 6,192                              | 222,029        |
| Total number of >5 OPD                             | 17,579                             | 678,633        |
| Total number of ARI                                | 4,372                              | 186,846        |
| Total number of <5 yrs diarrhea/cholera/dysentery  | 1,984                              | 86,009         |
| Total number of >5 yrs diarrhea/cholera/dysentery  | 1,737                              | 78,220         |
| Total number of suspected malaria                  | 3,326                              | 85,478         |
| Total number of patients with skin diseases        | 4,823                              | 231,043        |
| Total number of patients with other diseases       | 7,529                              | 232,726        |