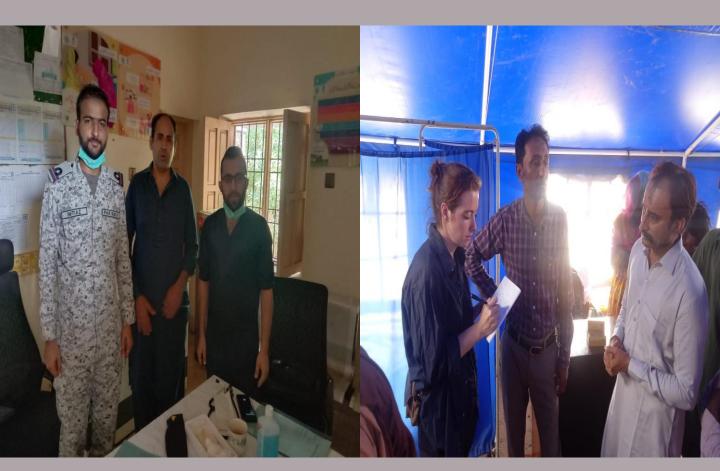

#### **Rain Emergency Relief Photos - District Jamshoro**

Medical Relief camp at Talti village

: Staff movement to villages for MRC at Sehwan

MRC at Special Education Institution Khuda Ki Basti

Patients being shifted to tertiary care from Gulshan e Shahbaz camp