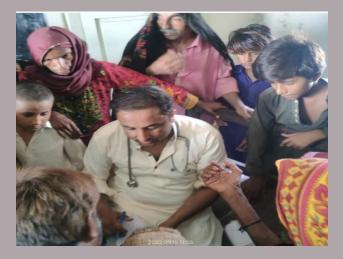

## **District Jamshoro**

16

Free medical camps arranged

#### **Rain Emergency Relief Photos - District Jamshoro**

Medical Relief camp at Talti village

: Staff movement to villages for MRC at Sehwan

MRC at Special Education Institution Khuda Ki Basti

Patients being shifted to tertiary care from Gulshan e Shahbaz camp

Medical Relief camp at Khanot sites

Fixed Medical camp at Sehwan