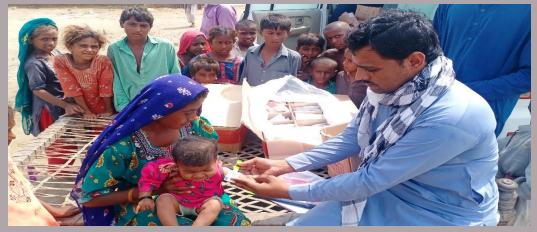

## **District Jamshoro**

16

Free medical camps arranged

#### **Rain Emergency Relief Photos - District Jamshoro**

Medical Relief camp at Talti village

: Staff movement to villages for MRC at Sehwan

MRC at Special Education Institution Khuda Ki Basti

Patients being shifted to tertiary care from Gulshan e Shahbaz camp

Medical Relief camp at Khanot sites

Fixed Medical camp at Sehwan