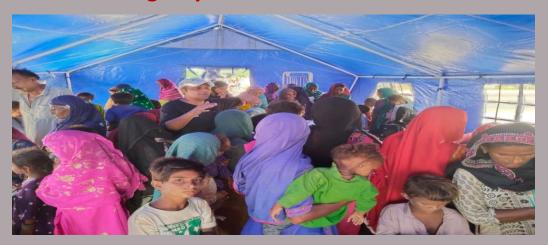

## **District Jamshoro**

16

Free medical camps arranged

#### **Rain Emergency Relief Photos - District Jamshoro**

Medical Relief camp at Talti village

: Staff movement to villages for MRC at Sehwan

MRC at Special Education Institution Khuda Ki Basti

Patients being shifted to tertiary care from Gulshan e Shahbaz camp