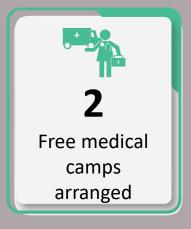

## Data for 17<sup>th</sup> September 2022

122

Total Free Medical Camps Arranged throughout Sindh