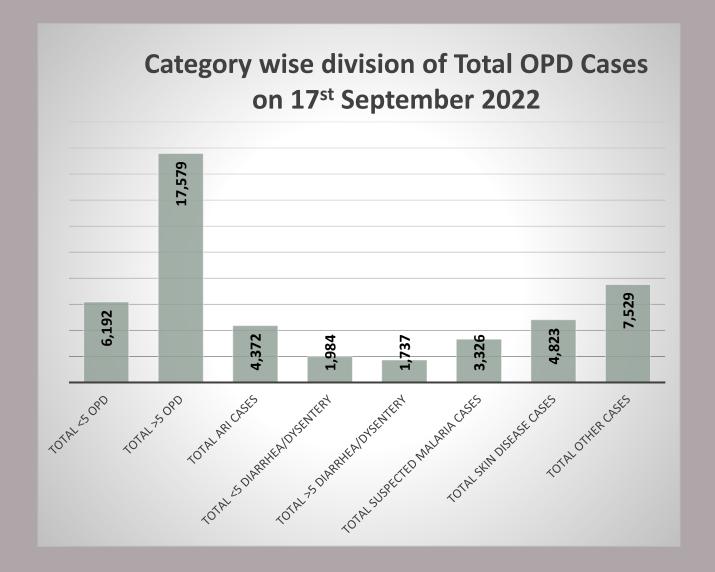

# Data for 17<sup>th</sup> September 2022

|                                                    | Total Numbers                      |                |
|----------------------------------------------------|------------------------------------|----------------|
| Indicators                                         | 17 <sup>th</sup> September<br>2022 | Overall So Far |
| Total number of free mobile medical camps arranged | 122                                | 4,632          |
| Total OPD                                          | 23,771                             | 900,311        |
| Total number of <5 OPD                             | 6,192                              | 222,029        |
| Total number of >5 OPD                             | 17,579                             | 678,633        |
| Total number of ARI                                | 4,372                              | 186,846        |
| Total number of <5 yrs diarrhea/cholera/dysentery  | 1,984                              | 86,009         |
| Total number of >5 yrs diarrhea/cholera/dysentery  | 1,737                              | 78,220         |
| Total number of suspected malaria                  | 3,326                              | 85,478         |
| Total number of patients with skin diseases        | 4,823                              | 231,043        |
| Total number of patients with other diseases       | 7,529                              | 232,726        |