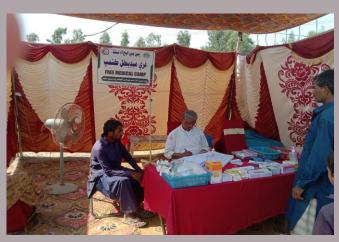

## **District Jamshoro**

16

Free medical camps arranged

Medical Relief camp at Khanot sites

Fixed Medical camp at Sehwan