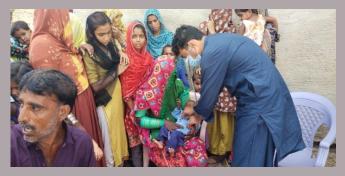

In response to the rains and flood emergency, PPHI Sindh along with Health Department, Government of Sindh took prompt actions to tackle the situation. Instantly all the PPHI Sindh Regional Directors (RDs) and District Managers (DMs) were directed to be sensitised and take extra efforts to cater to this challenge. All the Health Facilities under the management control of PPHI Sindh were strictly directed to take all necessary measures to face the situation. The measures included availability of staff, availability of medicines, treating the incoming patients and intimating the higher management regarding any outbreaks, emergencies and other calamities. Moreover, field medical camps were established in all flood hit areas that were disconnected from regular communications. The villages affected by rain water and hill-torrents were specifically targeted for medical aid. This whole activity was done in coordination with District Administration and District Health Management to get maximum results in tackling the disastrous situation in Sindh.