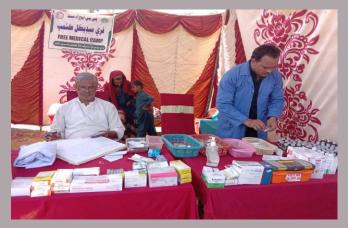

## **District Jamshoro**

16

Free medical camps arranged

#### **Rain Emergency Relief Photos - District Jamshoro**

Medical Relief camp at Talti village

: Staff movement to villages for MRC at Sehwan

MRC at Special Education Institution Khuda Ki Basti

Patients being shifted to tertiary care from Gulshan e Shahbaz camp