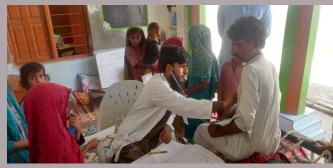

#### **Rain Emergency Relief Photos - District Tando Muhammad Khan**

Medical Camp in Village Bijar Khan Talpur

MO treating patient

Medical Camp in village Yousaf Notkani

MO treating patient

Tent City Camp at Maqbaro Shareef (Jabal) in catchment population of BHU Plus Mulakatiar