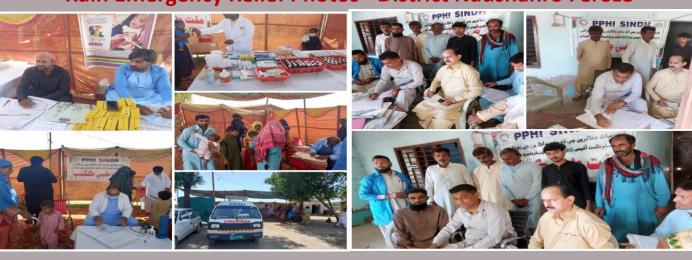

## **District Naushahro Feroze**

#### **Rain Emergency Relief Photos - District Naushahro Feroze**

Medical Relief Camp-at Village Karim Dada Lashari Arranged by MCHC Kotri Kabir team

Medical Relief Camp-at village Yousif Rajper Arranged by BHU Chaheen Suleman team

Medical Relief Camp-at Village Yousif Rajper ,Arranged by BHU Chaheen Suleman team

Medical Relief Camp-at village Raheem Khan Baladi Arranged by BHU Palano team