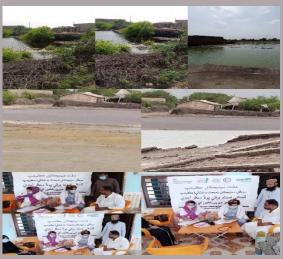

## **District Jamshoro**

16

Free medical camps arranged

#### **Rain Emergency Relief Photos - District Jamshoro**

Medical Relief camp at Talti village

: Staff movement to villages for MRC at Sehwan

MRC at Special Education Institution Khuda Ki Basti

Patients being shifted to tertiary care from Gulshan e Shahbaz camp

Medical Relief camp at Khanot sites

Fixed Medical camp at Sehwan