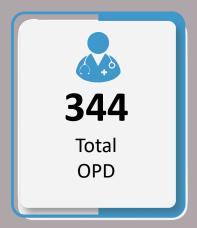

# Data for 17<sup>th</sup> September 2022

|                                                    | Total Numbers                      |                |
|----------------------------------------------------|------------------------------------|----------------|
| Indicators                                         | 17 <sup>th</sup> September<br>2022 | Overall So Far |
| Total number of free mobile medical camps arranged | 122                                | 4,632          |
| Total OPD                                          | 23,771                             | 900,311        |
| Total number of <5 OPD                             | 6,192                              | 222,029        |
| Total number of >5 OPD                             | 17,579                             | 678,633        |
| Total number of ARI                                | 4,372                              | 186,846        |
| Total number of <5 yrs diarrhea/cholera/dysentery  | 1,984                              | 86,009         |
| Total number of >5 yrs diarrhea/cholera/dysentery  | 1,737                              | 78,220         |
| Total number of suspected malaria                  | 3,326                              | 85,478         |
| Total number of patients with skin diseases        | 4,823                              | 231,043        |
| Total number of patients with other diseases       | 7,529                              | 232,726        |