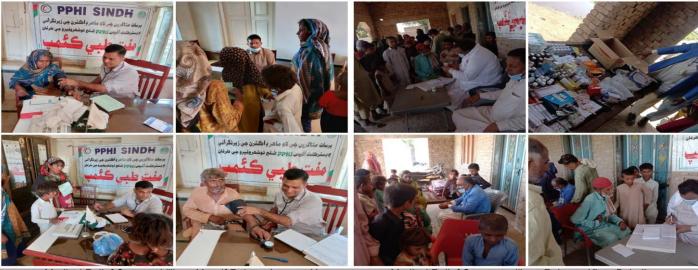

## **District Jamshoro**

16

Free medical camps arranged

#### **Rain Emergency Relief Photos - District Jamshoro**

Medical Relief camp at Talti village

: Staff movement to villages for MRC at Sehwan

MRC at Special Education Institution Khuda Ki Basti

Patients being shifted to tertiary care from Gulshan e Shahbaz camp

Medical Relief camp at Khanot sites

Fixed Medical camp at Sehwan