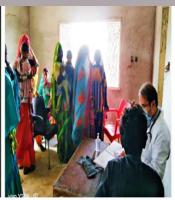

## **District Jamshoro**

16

Free medical camps arranged

#### **Rain Emergency Relief Photos - District Jamshoro**

Medical Relief camp at Talti village

: Staff movement to villages for MRC at Sehwan

MRC at Special Education Institution Khuda Ki Basti

Patients being shifted to tertiary care from Gulshan e Shahbaz camp

Medical Relief camp at Khanot sites

Fixed Medical camp at Sehwan