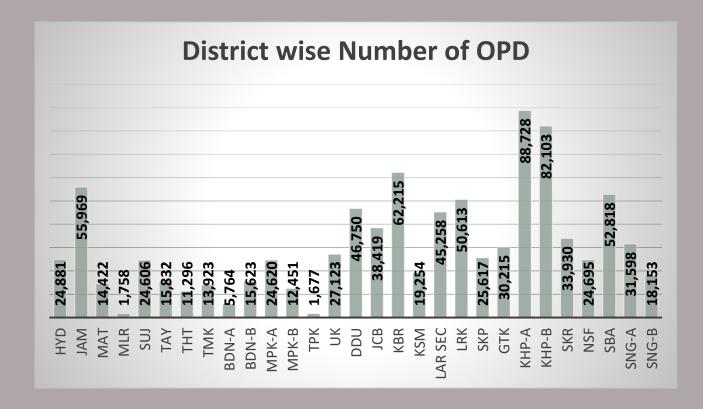

# District wise data till 17<sup>th</sup> September 2022

| Sr. | District | Camps Till 17 sept | OPD Till 17 Sept |
|-----|----------|--------------------|------------------|
| 1   | HYD      | 150                | 24,881           |
| 2   | JAM      | 206                | 55,969           |
| 3   | MAT      | 119                | 14,422           |
| 4   | MLR      | 10                 | 1,758            |
| 5   | SUJ      | 102                | 24,606           |
| 6   | TAY      | 84                 | 15,832           |
| 7   | THT      | 63                 | 11,296           |
| 8   | TMK      | 114                | 13,923           |
| 9   | BDN-A    | 59                 | 5,764            |
| 10  | BDN-B    | 93                 | 15,623           |
| 11  | MPK-A    | 158                | 24,620           |
| 12  | MPK-B    | 143                | 12,451           |
| 13  | TPK      | 30                 | 1,677            |
| 14  | UK       | 130                | 27,123           |
| 15  | DDU      | 275                | 46,750           |
| 17  | JCB      | 138                | 38,419           |
| 17  | KBR      | 238                | 62,215           |
| 18  | KSM      | 110                | 19,254           |
| 19  | LAR SEC  | 77                 | 45,258           |
| 20  | LRK      | 202                | 50,613           |
| 21  | SKP      | 181                | 25,617           |
| 22  | GTK      | 134                | 30,215           |
| 23  | KHP-A    | 476                | 88,728           |
| 24  | KHP-B    | 501                | 82,103           |
| 25  | SKR      | 169                | 33,930           |
| 26  | NSF      | 225                | 24,695           |
| 27  | SBA      | 204                | 52,818           |
| 28  | SNG-A    | 128                | 31,598           |
| 29  | SNG-B    | 113                | 18,153           |
|     | Total    | 4,632              | 900,311          |