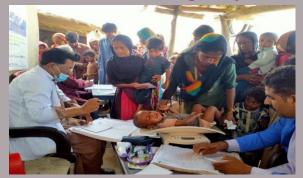

## District Malir, Karachi

#### Rain Emergency Relief Photos - District Malir, Karachi

Free Medical Camp at Labor Square UC3 Cattle Colony near MCHC/BHU Labor Square District Malir Karachi for Flood and Rain Effected Peoples of the Catchment and IDPs