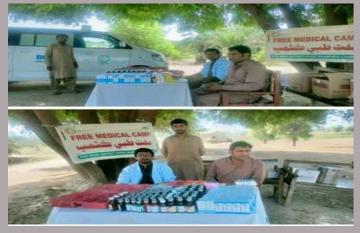

# **District Sujawal**

#### **Rain Emergency Relief Photos - District Sujawal**

Navy Camp RHC Chuhar Jamali

**Protection Band Dam Damo** 