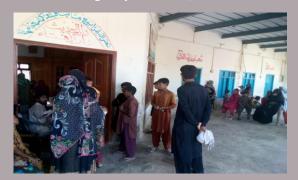

## District Malir, Karachi

#### Rain Emergency Relief Photos - District Malir, Karachi

Free Medical Camp at Labor Square UC3 Cattle Colony near MCHC/BHU Labor Square District Malir Karachi for Flood and Rain Effected Peoples of the Catchment and IDPs