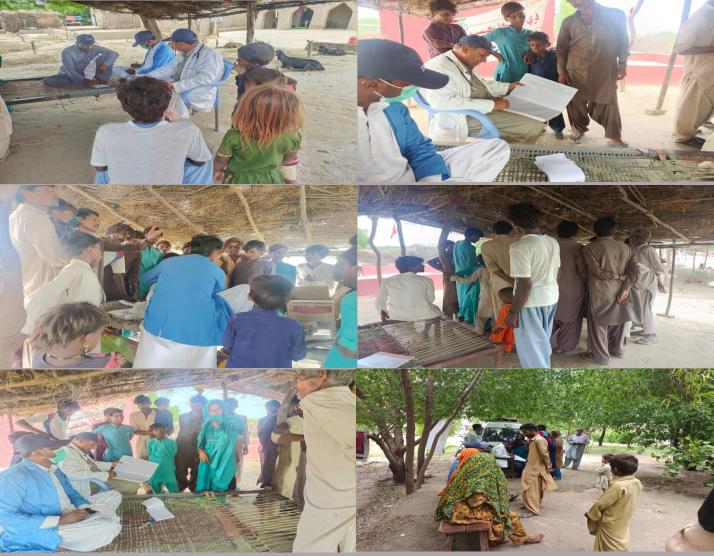

## District Malir, Karachi

#### Rain Emergency Relief Photos - District Malir, Karachi

Free Medical Camp at Labor Square UC3 Cattle Colony near MCHC/BHU Labor Square District Malir Karachi for Flood and Rain Effected Peoples of the Catchment and IDPs