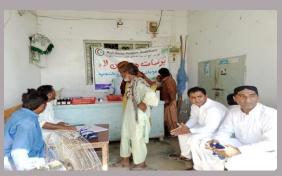

## District Malir, Karachi

#### Rain Emergency Relief Photos - District Malir, Karachi

Free Medical Camp at Labor Square UC3 Cattle Colony near MCHC/BHU Labor Square District Malir Karachi for Flood and Rain Effected Peoples of the Catchment and IDPs