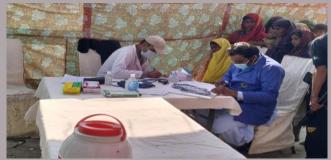

## **District Jamshoro**

16

Free medical camps arranged

#### **Rain Emergency Relief Photos - District Jamshoro**

Medical Relief camp at Talti village

: Staff movement to villages for MRC at Sehwan

MRC at Special Education Institution Khuda Ki Basti

Patients being shifted to tertiary care from Gulshan e Shahbaz camp

Medical Relief camp at Khanot sites

Fixed Medical camp at Sehwan