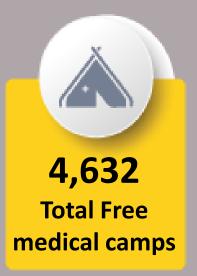

# Data for 17<sup>th</sup> September 2022

|                                                    | Total Numbers                      |                |
|----------------------------------------------------|------------------------------------|----------------|
| Indicators                                         | 17 <sup>th</sup> September<br>2022 | Overall So Far |
| Total number of free mobile medical camps arranged | 122                                | 4,632          |
| Total OPD                                          | 23,771                             | 900,311        |
| Total number of <5 OPD                             | 6,192                              | 222,029        |
| Total number of >5 OPD                             | 17,579                             | 678,633        |
| Total number of ARI                                | 4,372                              | 186,846        |
| Total number of <5 yrs diarrhea/cholera/dysentery  | 1,984                              | 86,009         |
| Total number of >5 yrs diarrhea/cholera/dysentery  | 1,737                              | 78,220         |
| Total number of suspected malaria                  | 3,326                              | 85,478         |
| Total number of patients with skin diseases        | 4,823                              | 231,043        |
| Total number of patients with other diseases       | 7,529                              | 232,726        |

## Data for 17<sup>th</sup> September 2022

122

Total Free Medical Camps Arranged throughout Sindh