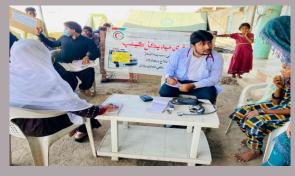

#### **Rain Emergency Relief Photos - District Jamshoro**

Medical Relief camp at Talti village

: Staff movement to villages for MRC at Sehwan

MRC at Special Education Institution Khuda Ki Basti

Patients being shifted to tertiary care from Gulshan e Shahbaz camp