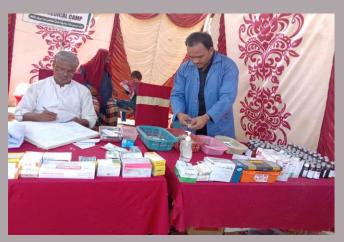

## **District Jamshoro**

16

Free medical camps arranged

#### **Rain Emergency Relief Photos - District Jamshoro**

Medical Relief camp at Talti village

: Staff movement to villages for MRC at Sehwan

MRC at Special Education Institution Khuda Ki Basti

Patients being shifted to tertiary care from Gulshan e Shahbaz camp