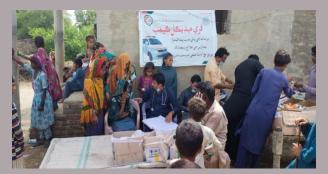

## **District Jamshoro**

16

Free medical camps arranged

#### **Rain Emergency Relief Photos - District Jamshoro**

Medical Relief camp at Talti village

: Staff movement to villages for MRC at Sehwan

MRC at Special Education Institution Khuda Ki Basti

Patients being shifted to tertiary care from Gulshan e Shahbaz camp