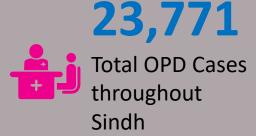

# Data for 17<sup>th</sup> September 2022

|                                                    | Total Numbers                      |                |
|----------------------------------------------------|------------------------------------|----------------|
| Indicators                                         | 17 <sup>th</sup> September<br>2022 | Overall So Far |
| Total number of free mobile medical camps arranged | 122                                | 4,632          |
| Total OPD                                          | 23,771                             | 900,311        |
| Total number of <5 OPD                             | 6,192                              | 222,029        |
| Total number of >5 OPD                             | 17,579                             | 678,633        |
| Total number of ARI                                | 4,372                              | 186,846        |
| Total number of <5 yrs diarrhea/cholera/dysentery  | 1,984                              | 86,009         |
| Total number of >5 yrs diarrhea/cholera/dysentery  | 1,737                              | 78,220         |
| Total number of suspected malaria                  | 3,326                              | 85,478         |
| Total number of patients with skin diseases        | 4,823                              | 231,043        |
| Total number of patients with other diseases       | 7,529                              | 232,726        |