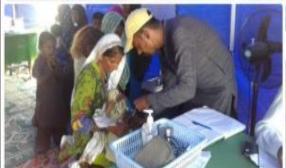

## District Malir, Karachi

#### Rain Emergency Relief Photos - District Malir, Karachi

Free Medical Camp at Labor Square UC3 Cattle Colony near MCHC/BHU Labor Square District Malir Karachi for Flood and Rain Effected Peoples of the Catchment and IDPs