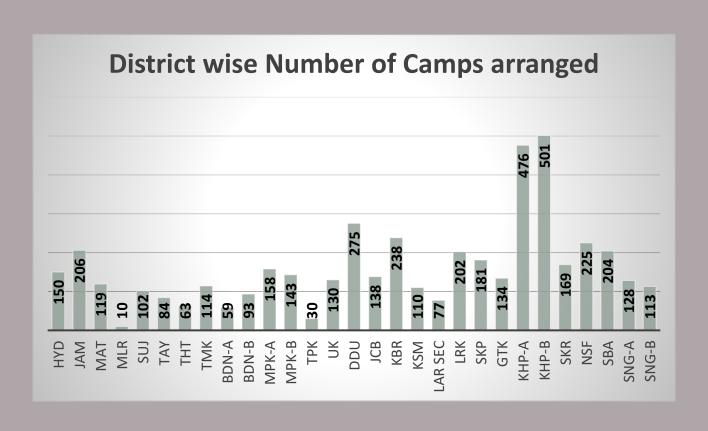

# District wise data till 17<sup>th</sup> September 2022

| Sr. | District | Camps Till 17 sept | OPD Till 17 Sept |
|-----|----------|--------------------|------------------|
| 1   | HYD      | 150                | 24,881           |
| 2   | JAM      | 206                | 55,969           |
| 3   | MAT      | 119                | 14,422           |
| 4   | MLR      | 10                 | 1,758            |
| 5   | SUJ      | 102                | 24,606           |
| 6   | TAY      | 84                 | 15,832           |
| 7   | THT      | 63                 | 11,296           |
| 8   | TMK      | 114                | 13,923           |
| 9   | BDN-A    | 59                 | 5,764            |
| 10  | BDN-B    | 93                 | 15,623           |
| 11  | MPK-A    | 158                | 24,620           |
| 12  | MPK-B    | 143                | 12,451           |
| 13  | TPK      | 30                 | 1,677            |
| 14  | UK       | 130                | 27,123           |
| 15  | DDU      | 275                | 46,750           |
| 17  | JCB      | 138                | 38,419           |
| 17  | KBR      | 238                | 62,215           |
| 18  | KSM      | 110                | 19,254           |
| 19  | LAR SEC  | 77                 | 45,258           |
| 20  | LRK      | 202                | 50,613           |
| 21  | SKP      | 181                | 25,617           |
| 22  | GTK      | 134                | 30,215           |
| 23  | KHP-A    | 476                | 88,728           |
| 24  | KHP-B    | 501                | 82,103           |
| 25  | SKR      | 169                | 33,930           |
| 26  | NSF      | 225                | 24,695           |
| 27  | SBA      | 204                | 52,818           |
| 28  | SNG-A    | 128                | 31,598           |
| 29  | SNG-B    | 113                | 18,153           |
|     | Total    | 4,632              | 900,311          |