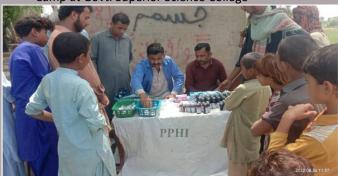

Camp at Govt. Superior Science College

Camp at Govt High School Mango Fakir

Medical Camp at Mehran Highway