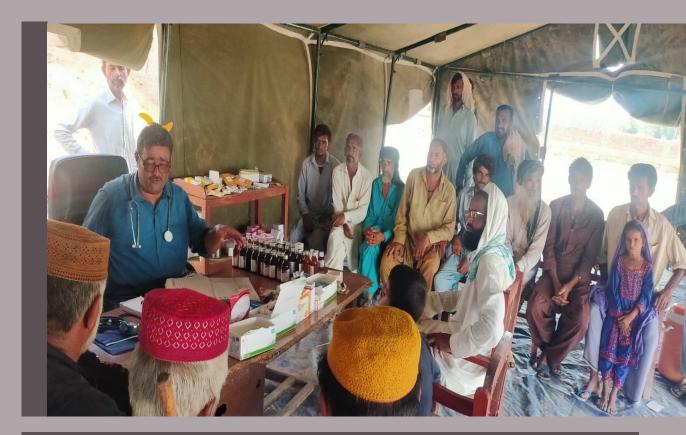

In response to the rains and flood emergency, PPHI Sindh along with Health Department, Government of Sindh took prompt actions to tackle the situation. Instantly all the PPHI Sindh Regional Directors (RDs) and District Managers (DMs) were directed to be sensitised and take extra efforts to cater to this challenge. All the Health Facilities under the management control of PPHI Sindh were strictly directed to take all necessary measures to face the situation. The measures included availability of staff, availability of medicines, treating the incoming patients and intimating the higher management regarding any outbreaks, emergencies and other calamities. Moreover, field medical camps were established in all flood hit areas that were disconnected from regular communications. The villages affected by rain water and hill-torrents were specifically targeted for medical aid. This whole activity was done in coordination with District Administration and District Health Management to get maximum results in tackling the disastrous situation in Sindh.