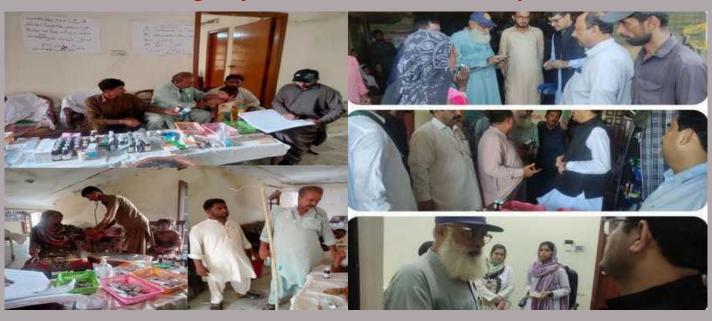

## District Malir, Karachi

#### Rain Emergency Relief Photos - District Malir, Karachi

Free Medical Camp at Labor Square UC3 Cattle Colony near MCHC/BHU Labor Square District Malir Karachi for Flood and Rain Effected Peoples of the Catchment and IDPs