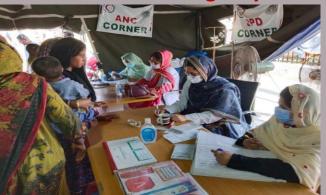

## **District Jamshoro**

16

Free medical camps arranged

#### **Rain Emergency Relief Photos - District Jamshoro**

Medical Relief camp at Talti village

: Staff movement to villages for MRC at Sehwan

MRC at Special Education Institution Khuda Ki Basti

Patients being shifted to tertiary care from Gulshan e Shahbaz camp